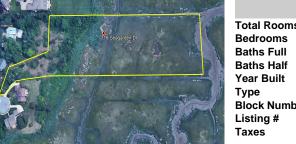

# Total RoomsBedrooms0Baths Full0Baths Half0Year Built7Type16.01Listing #592534Taxes12332.00

# Price \$499,000.00

0

0

0

16.01

592534

12332.00

|                   | PROPERTY DETAILS                                                                                                |
|-------------------|-----------------------------------------------------------------------------------------------------------------|
| Pro-September Dr. | Total Rooms<br>Bedrooms<br>Baths Full<br>Baths Half<br>Year Built<br>Type<br>Block Number<br>Listing #<br>Taxes |

# COMMENTS

Beautiful waterfront lots on the Gold Coast, overlooking the meadows. Previously approved for 2 lot subdivision. Enjoy the sunrise and sunset vistas in this exclusive oasis. Private access to all of nature\'s glory, including the bird migration. Do not miss out on this opportunity! All showings MUST be accompanied by LA....

# COMMENTS

Beautiful waterfront lots on the Gold Coast, overlooking the meadows. Previously approved for 2 lot subdivision. Enjoy the sunrise and sunset vistas in this exclusive oasis. Private access to all of nature's glory, including the bird migration. Do not miss out on this opportunity! All showings MUST be accompanied by LA....