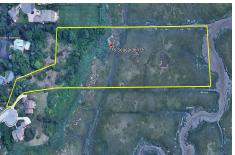

# COMMENTS

Beautiful waterfront lots on the Gold Coast, overlooking the meadows. Previously approved for 2 lot subdivision. Enjoy the sunrise and sunset vistas in this exclusive oasis. Private access to all of naturel's glory, including the bird migration. Do not miss out on this opportunity! All showings MUST be accompanied by LA....