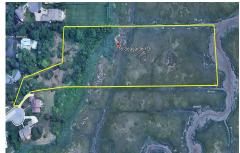

Price \$499,000.00

16-18 Seagarden, Linwood, NJ, 08221

## COMMENTS

Beautiful waterfront lots on the Gold Coast, overlooking the meadows. Previously approved for 2 lot subdivision. Enjoy the sunrise and sunset vistas in this exclusive oasis. Private access to all of naturel's glory, including the bird migration. Do not miss out on this opportunity! All showings MUST be accompanied by LA....