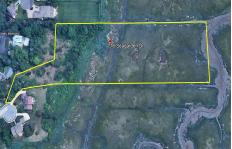

12332.00

16-18 Seagarden, Linwood, NJ, 08221

# COMMENTS

**Taxes** 

Beautiful waterfront lots on the Gold Coast, overlooking the meadows. Previously approved for 2 lot subdivision. Enjoy the sunrise and sunset vistas in this exclusive oasis. Private access to all of naturel's glory, including the bird migration. Do not miss out on this opportunity! All showings MUST be accompanied by LA....