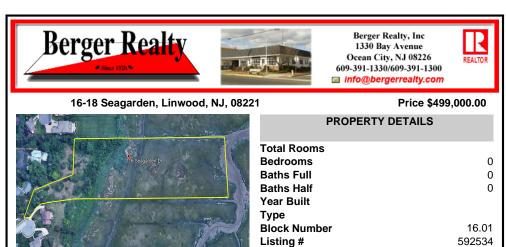

#### 16-18 Seagarden, Linwood, NJ, 08221

### Price \$499,000.00

| - | , <b>.</b>       |                  |                                                                   |                             |
|---|------------------|------------------|-------------------------------------------------------------------|-----------------------------|
|   |                  | PROPERTY DETAILS |                                                                   |                             |
|   | Pis Sezgarden Dr |                  | Total Rooms<br>Bedrooms<br>Baths Full<br>Baths Half<br>Year Built | 0<br>0<br>0                 |
|   |                  | R                | Type<br>Block Number<br>Listing #<br>Taxes                        | 16.01<br>592534<br>12332.00 |