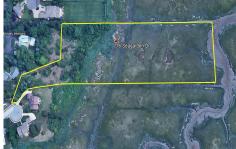

Price \$499,000.00

16-18 Seagarden, Linwood, NJ, 08221

# PROPERTY DETAILS

 Total Rooms

 Bedrooms
 0

 Baths Full
 0

 Baths Half
 0

 Year Built
 0

 Type
 16.01

 Block Number
 16.01

 Listing #
 592534

 Taxes
 12332.00

## COMMENTS

Beautiful waterfront lots on the Gold Coast, overlooking the meadows. Previously approved for 2 lot subdivision. Enjoy the sunrise and sunset vistas in this exclusive oasis. Private access to all of naturel's glory, including the bird migration. Do not miss out on this opportunity! All showings MUST be accompanied by LA....