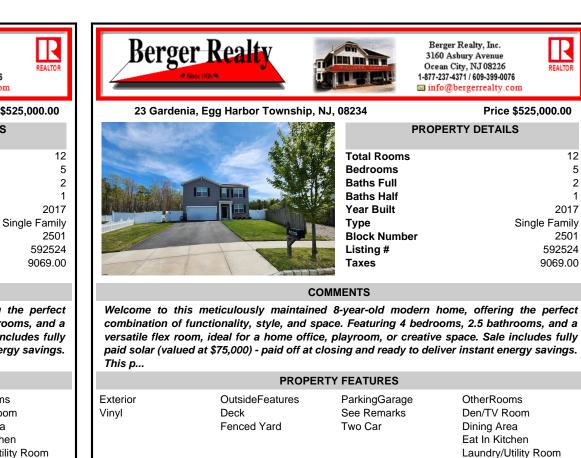

23 Gardenia, Egg Harbor Township, NJ, 08234

| PI                                                                                                              |
|-----------------------------------------------------------------------------------------------------------------|
| Total Rooms<br>Bedrooms<br>Baths Full<br>Baths Half<br>Year Built<br>Type<br>Block Number<br>Listing #<br>Taxes |

## COMMENTS

REALTOR

1

2501

**PROPERTY DETAILS** 

Welcome to this meticulously maintained 8-year-old modern home, offering the perfect combination of functionality, style, and space. Featuring 4 bedrooms, 2.5 bathrooms, and a versatile flex room, ideal for a home office, playroom, or creative space. Sale includes fully paid solar (valued at \$75,000) - paid off at closing and ready to deliver instant energy savings. This p...