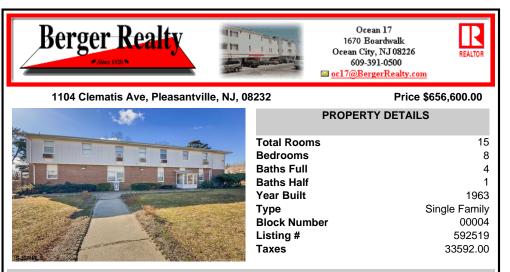

## COMMENTS

The subject building is a detached structure with 5,310 square feet of building area. The improvements were built in 1963. The building is oriented toward the Clematis Avenue street frontage. It is adjoined by a surface parking lot. The building layout is a typical \"convent\" design and was last occupied as a convent. It is a two story building. The first floor has two of...

| PROPERTY FEATURES                   |                                              |                                                                                                                   |                                                                     |  |  |
|-------------------------------------|----------------------------------------------|-------------------------------------------------------------------------------------------------------------------|---------------------------------------------------------------------|--|--|
| Exterior<br>Masonry/Block           | ParkingGarage<br>None                        | OtherRooms<br>Den/TV Room<br>Dining Area<br>Dining Room<br>Eat In Kitchen<br>In-Law Quarters<br>Recreation/Family | InteriorFeatures<br>Carbon Monoxide<br>Detector<br>Smoke/Fire Alarm |  |  |
| AppliancesIncluded<br>Microwave     | AlsoIncluded<br>Blinds<br>Curtains<br>Drapes | Basement<br>Slab                                                                                                  | Heating<br>Baseboard<br>Gas-Natural<br>Hot Water                    |  |  |
| Cooling<br>Electric<br>Window Units | HotWater<br>Gas                              | Water<br>Public                                                                                                   | Sewer<br>Public Sewer                                               |  |  |

CONTACT

Ask for Peter Harp Berger Realty Inc 1670 Boardwalk, Ocean City Call: 609-827-9399 Email to: pph@bergerrealty.com Scan to see Property page.

| PROPERTY DET                                                                                                    |
|-----------------------------------------------------------------------------------------------------------------|
| Total Rooms<br>Bedrooms<br>Baths Full<br>Baths Half<br>Year Built<br>Type<br>Block Number<br>Listing #<br>Taxes |

## CONTACT

Ask for Peter Harp Berger Realty Inc

Call: 609-827-9399

1670 Boardwalk, Ocean City

Email to: pph@bergerrealty.com

Scan to see Property page.

1963

00004

592519

33592.00

Single Family