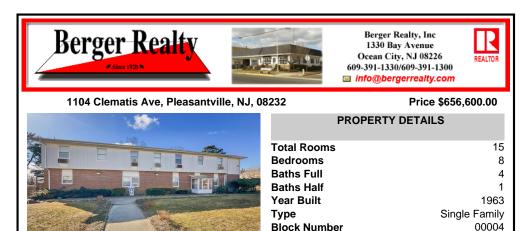

# 1104 Clematis Ave, Pleasantville, NJ, 08232

## Price \$656,600.00

REALTO

| SJERAL S | Total Roo<br>Bedrooms<br>Baths Ful<br>Baths Hal<br>Year Built<br>Type<br>Block Nui<br>Listing #<br>Taxes |
|----------|----------------------------------------------------------------------------------------------------------|

#### 15 oms 8 เร Ш 4 alf 1963 Single Family 00004 ımber 592519 33592.00

**PROPERTY DETAILS** 