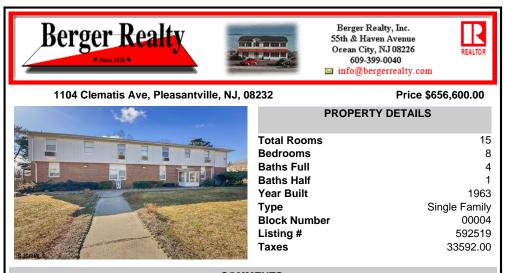

## COMMENTS

The subject building is a detached structure with 5,310 square feet of building area. The improvements were built in 1963. The building is oriented toward the Clematis Avenue street frontage. It is adjoined by a surface parking lot. The building layout is a typical \"convent\" design and was last occupied as a convent. It is a two story building. The first floor has two of...

CONTACT

Ask for Carole Lelli Berger Realty Inc 109 E 55th St., Ocean City Call: 609-412-1340 Email to: cll@bergerrealty.com Scan to see Property page.

|  | PROPERTY DETAILS                                                                                                         |  |  |  |
|--|--------------------------------------------------------------------------------------------------------------------------|--|--|--|
|  | Total Rooms15Bedrooms8Baths Full4Baths Half1Year Built1963TypeSingle FamilyBlock Number00004Listing #592519Taxes33592.00 |  |  |  |
|  |                                                                                                                          |  |  |  |