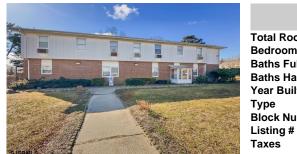

1104 Clematis Ave, Pleasantville, NJ, 08232

| •,•••••••••,•••,••• |                                                                                                                 |                                                                      |  |
|---------------------|-----------------------------------------------------------------------------------------------------------------|----------------------------------------------------------------------|--|
| 5                   | PROPERTY DETAILS                                                                                                |                                                                      |  |
|                     | Total Rooms<br>Bedrooms<br>Baths Full<br>Baths Half<br>Year Built<br>Type<br>Block Number<br>Listing #<br>Taxes | 15<br>8<br>4<br>1963<br>Single Family<br>00004<br>592519<br>33592.00 |  |
|                     |                                                                                                                 |                                                                      |  |

## COMMENTS

The subject building is a detached structure with 5,310 square feet of building area. The improvements were built in 1963. The building is oriented toward the Clematis Avenue street frontage. It is adjoined by a surface parking lot. The building layout is a typical \"convent\" design and was last occupied as a convent. It is a two story building. The first floor has two of...