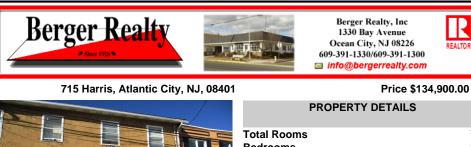

## COMMENTS

NOW VACANT and being Renovated - INVESTOR ALERT - 11%+ Cap Rate - Prime location, 2bdrm, 2 story single family row home. You can see the Ocean Resort Casino, Hard Rock, and the showboat from your front door step!! Beach and Boardwalk are about four blocks away and Golden Nugget, Harrahs, and Borgata are about 7 or 8 blocks away! Good central location in a happening part o ...

| PROPERTY FEATURES                    |                                                              |                       |                                                                       |  |  |
|--------------------------------------|--------------------------------------------------------------|-----------------------|----------------------------------------------------------------------