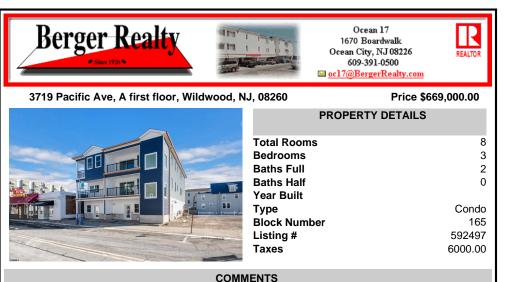

## 3719 Pacific Ave, A first floor, Wildwood, NJ, 08260

Price \$669,000.00

| PROPERTY DETAILS                                                                                                |                                                       |
|-----------------------------------------------------------------------------------------------------------------|-------------------------------------------------------|
| Total Rooms<br>Bedrooms<br>Baths Full<br>Baths Half<br>Year Built<br>Type<br>Block Number<br>Listing #<br>Taxes | 8<br>3<br>2<br>0<br>Condo<br>165<br>592497<br>6000.00 |