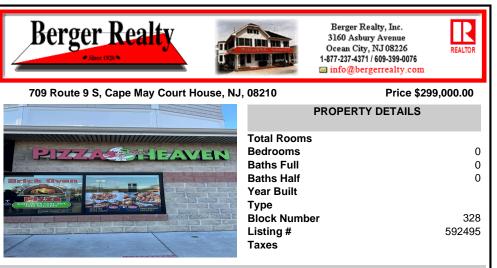

# COMMENTS

Here's your chance to own a well-established pizza business located on highly trafficked Route 9 in Cape May Court House, New Jersey. This desirable location offers exceptional visibility and consistent traffic, making it a prime spot for success. The sale includes all equipment, making it easy for the new owner to step in and start operating immediately. The business ope...

### COMMENTS

Herel's your chance to own a well-established pizza business located on highly trafficked Route 9 in Cape May Court House, New Jersey. This desirable location offers exceptional visibility and consistent traffic, making it a prime spot for success. The sale includes all equipment, making it easy for the new owner to step in and start operating immediately. The business ope...