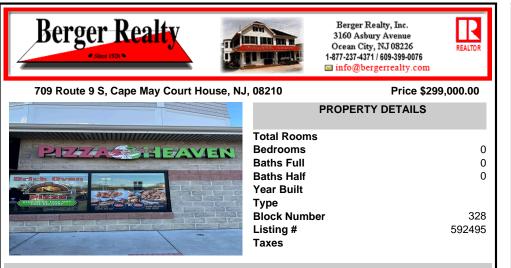

# COMMENTS

Here's your chance to own a well-established pizza business located on highly trafficked Route 9 in Cape May Court House, New Jersey. This desirable location offers exceptional visibility and consistent traffic, making it a prime spot for success. The sale includes all equipment, making it easy for the new owner to step in and start operating immediately. The business ope...

### COMMENTS

Herel's your chance to own a well-established pizza business located on highly trafficked Route 9 in Cape May Court House, New Jersey. This desirable location offers exceptional visibility and consistent traffic, making it a prime spot for success. The sale includes all equipment, making it easy for the new owner to step in and start operating immediately. The business ope...