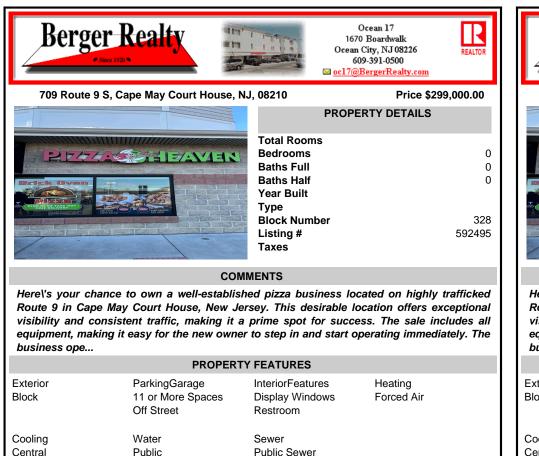

CONTACT

Scan to see Property page.

COMMENTS

Here's your chance to own a well-established pizza business located on highly trafficked Route 9 in Cape May Court House, New Jersey. This desirable location offers exceptional visibility and consistent traffic, making it a prime spot for success. The sale includes all equipment, making it easy for the new owner to step in and start operating immediately. The business ope...