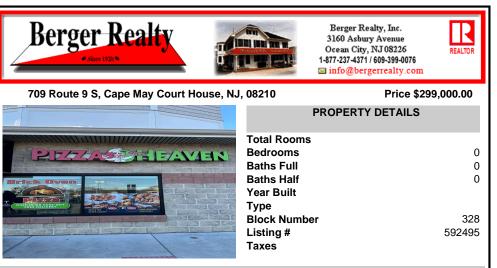

Here's your chance to own a well-established pizza business located on highly trafficked Route 9 in Cape May Court House, New Jersey. This desirable location offers exceptional visibility and consistent traffic, making it a prime spot for success. The sale includes all equipment, making it easy for the new owner to step in and start operating immediately. The business ope...

## COMMENTS

Herel's your chance to own a well-established pizza business located on highly trafficked Route 9 in Cape May Court House, New Jersey. This desirable location offers exceptional visibility and consistent traffic, making it a prime spot for success. The sale includes all equipment, making it easy for the new owner to step in and start operating immediately. The business ope...