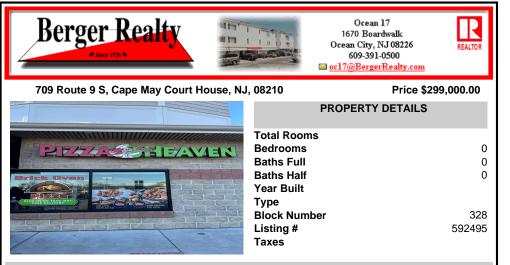

## COMMENTS

Here's your chance to own a well-established pizza business located on highly trafficked Route 9 in Cape May Court House, New Jersey. This desirable location offers exceptional visibility and consistent traffic, making it a prime spot for success. The sale includes all equipment, making it easy for the new owner to step in and start operating immediately. The business ope...