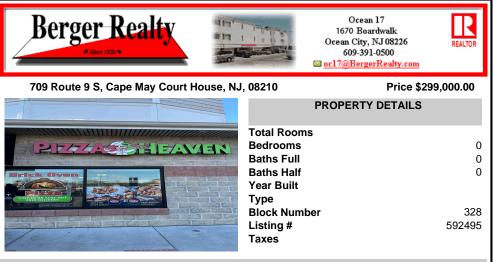

## COMMENTS

Herel's your chance to own a well-established pizza business located on highly trafficked Route 9 in Cape May Court House, New Jersey. This desirable location offers exceptional visibility and consistent traffic, making it a prime spot for success. The sale includes all equipment, making it easy for the new owner to step in and start operating immediately. The business ope...