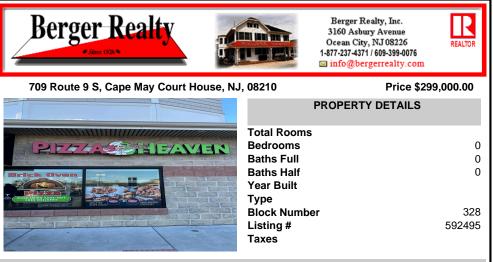

## COMMENTS

Herel's your chance to own a well-established pizza business located on highly trafficked Route 9 in Cape May Court House, New Jersey. This desirable location offers exceptional visibility and consistent traffic, making it a prime spot for success. The sale includes all equipment, making it easy for the new owner to step in and start operating immediately. The business ope...