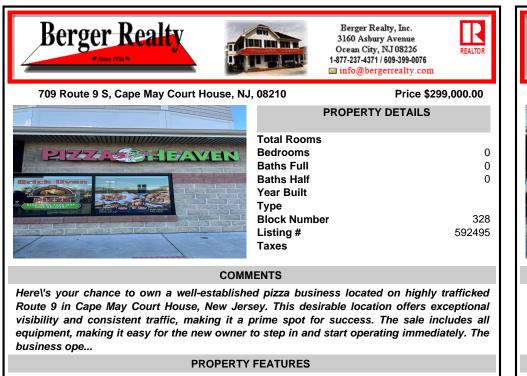

CONTACT

Scan to see Property page.

Here's your chance to own a well-established pizza business located on highly trafficked Route 9 in Cape May Court House, New Jersey. This desirable location offers exceptional visibility and consistent traffic, making it a prime spot for success. The sale includes all equipment, making it easy for the new owner to step in and start operating immediately. The business ope...