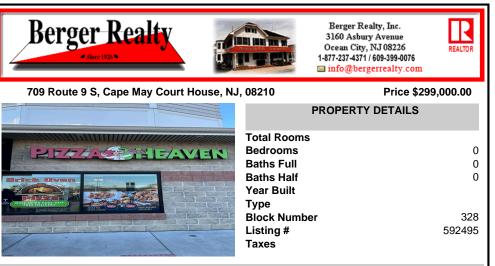

Herel's your chance to own a well-established pizza business located on highly trafficked Route 9 in Cape May Court House, New Jersey. This desirable location offers exceptional visibility and consistent traffic, making it a prime spot for success. The sale includes all equipment, making it easy for the new owner to step in and start operating immediately. The business ope...

## COMMENTS

Herel's your chance to own a well-established pizza business located on highly trafficked Route 9 in Cape May Court House, New Jersey. This desirable location offers exceptional visibility and consistent traffic, making it a prime spot for success. The sale includes all equipment, making it easy for the new owner to step in and start operating immediately. The business ope...