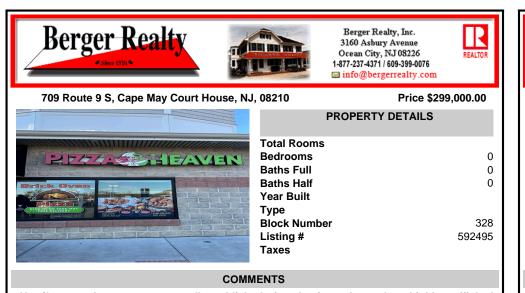

Herel's your chance to own a well-established pizza business located on highly trafficked Route 9 in Cape May Court House, New Jersey. This desirable location offers exceptional visibility and consistent traffic, making it a prime spot for success. The sale includes all equipment, making it easy for the new owner to step in and start operating immediately. The business ope...

## COMMENTS

Herel's your chance to own a well-established pizza business located on highly trafficked Route 9 in Cape May Court House, New Jersey. This desirable location offers exceptional visibility and consistent traffic, making it a prime spot for success. The sale includes all equipment, making it easy for the new owner to step in and start operating immediately. The business ope...