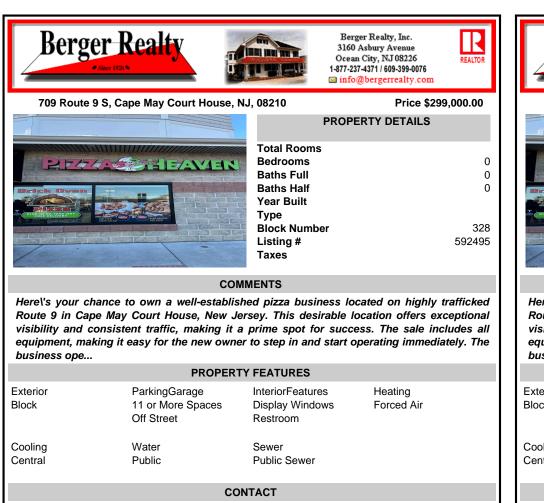

## COMMENTS

Here's your chance to own a well-established pizza business located on highly trafficked Route 9 in Cape May Court House, New Jersey. This desirable location offers exceptional visibility and consistent traffic, making it a prime spot for success. The sale includes all equipment, making it easy for the new owner to step in and start operating immediately. The business ope...

| PROPERTY FEATURES  |                                                  |                                                 |                       |  |
|--------------------|--------------------------------------------------|-------------------------------------------------|-----------------------|--|
| Exterior<br>Block  | ParkingGarage<br>11 or More Spaces<br>Off Street | InteriorFeatures<br>Display Windows<br>Restroom | Heating<br>Forced Air |  |
| Cooling<br>Central | Water<br>Public                                  | Sewer<br>Public Sewer                           |                       |  |