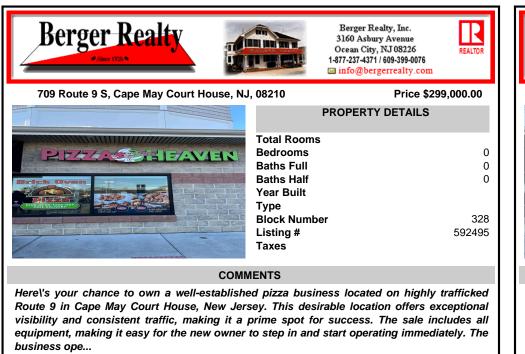

## CONTACT

Scan to see Property page.

Herel's your chance to own a well-established pizza business located on highly trafficked Route 9 in Cape May Court House, New Jersey. This desirable location offers exceptional visibility and consistent traffic, making it a prime spot for success. The sale includes all equipment, making it easy for the new owner to step in and start operating immediately. The business ope...