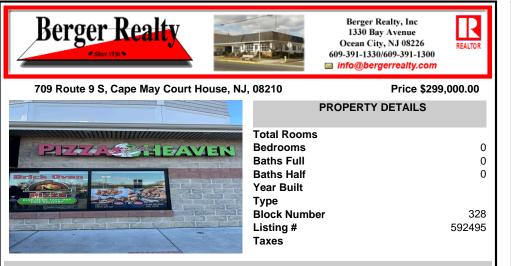

## COMMENTS

Here's your chance to own a well-established pizza business located on highly trafficked Route 9 in Cape May Court House, New Jersey. This desirable location offers exceptional visibility and consistent traffic, making it a prime spot for success. The sale includes all equipment, making it easy for the new owner to step in and start operating immediately. The business ope...