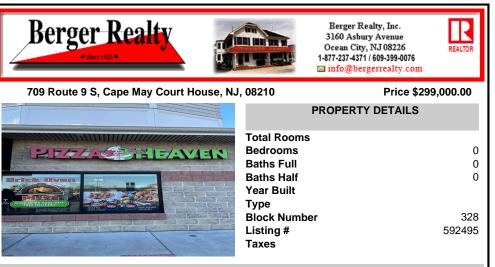

Here\'s your chance to own a well-established pizza business located on highly trafficked Route 9 in Cape May Court House, New Jersey. This desirable location offers exceptional visibility and consistent traffic, making it a prime spot for success. The sale includes all equipment, making it easy for the new owner to step in and start operating immediately. The business ope...

## COMMENTS

Herel's your chance to own a well-established pizza business located on highly trafficked Route 9 in Cape May Court House, New Jersey. This desirable location offers exceptional visibility and consistent traffic, making it a prime spot for success. The sale includes all equipment, making it easy for the new owner to step in and start operating immediately. The business ope...