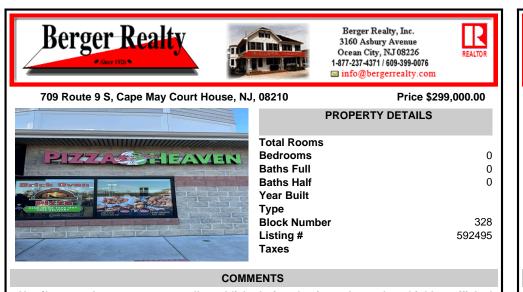

Here\'s your chance to own a well-established pizza business located on highly trafficked Route 9 in Cape May Court House, New Jersey. This desirable location offers exceptional visibility and consistent traffic, making it a prime spot for success. The sale includes all equipment, making it easy for the new owner to step in and start operating immediately. The business ope...

## COMMENTS

Herel's your chance to own a well-established pizza business located on highly trafficked Route 9 in Cape May Court House, New Jersey. This desirable location offers exceptional visibility and consistent traffic, making it a prime spot for success. The sale includes all equipment, making it easy for the new owner to step in and start operating immediately. The business ope...