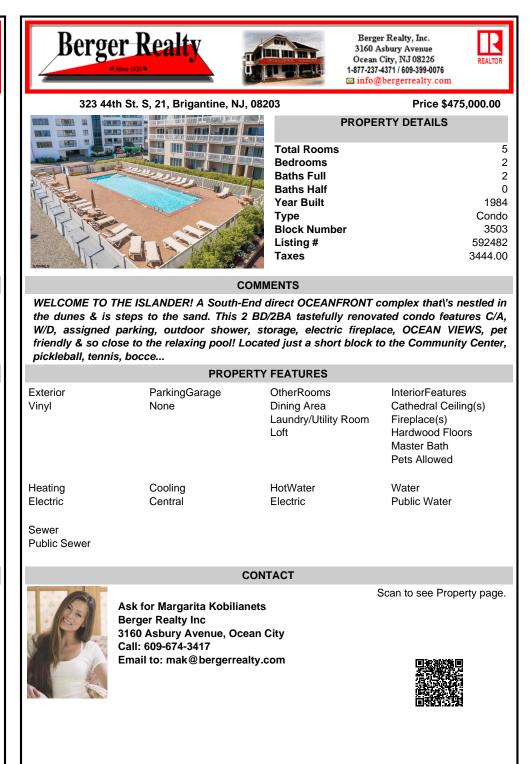

323 44th St. S, 21, Brigantine, NJ, 08203

|          | PROPERTY DETAILS |         |
|----------|------------------|---------|
|          | Total Rooms      | 5       |
| ų hunnių | Bedrooms         | 2       |
|          | Baths Full       | 2       |
|          | Baths Half       | 0       |
| Test     | Year Built       | 1984    |
|          | Туре             | Condo   |
|          | Block Number     | 3503    |
|          | Listing #        | 592482  |
| 1        | Taxes            | 3444.00 |

## COMMENTS

WELCOME TO THE ISLANDER! A South-End direct OCEANFRONT complex that's nestled in the dunes & is steps to the sand. This 2 BD/2BA tastefully renovated condo features C/A, W/D, assigned parking, outdoor shower, storage, electric fireplace, OCEAN VIEWS, pet friendly & so close to the relaxing pool! Located just a short block to the Community Center, pickleball. tennis. bocce...

| PROPERTY FEATURES   |                       |                                                           |                                                                                                            |  |  |
|---------------------|-----------------------|-----------------------------------------------------------|------------------------------------------------------------------------------------------------------------|--|--|
| Exterior<br>Vinyl   | ParkingGarage<br>None | OtherRooms<br>Dining Area<br>Laundry/Utility Room<br>Loft | InteriorFeatures<br>Cathedral Ceiling(s)<br>Fireplace(s)<br>Hardwood Floors<br>Master Bath<br>Pets Allowed |  |  |
| Heating<br>Electric | Cooling<br>Central    | HotWater<br>Electric                                      | Water<br>Public Water                                                                                      |  |  |
| Sewer               |                       |                                                           |                                                                                                            |  |  |