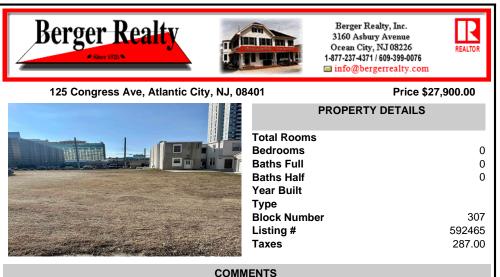

CONNENTS

Available lot for sale now at 125 S Congress Ave. This fantastic real estate opportunity features a cleared and leveled lot with all utilities accessible, including gas, electric, cable, water, and sewer. Improvements include curbs, sidewalks, and newly paved streets. Zoned RM-3, it is ready for multi-family residential development. Conveniently located just steps from the...

## COMMENTS

Available lot for sale now at 125 S Congress Ave. This fantastic real estate opportunity features a cleared and leveled lot with all utilities accessible, including gas, electric, cable, water, and sewer. Improvements include curbs, sidewalks, and newly paved streets. Zoned RM-3, it is ready for multi-family residential development. Conveniently located just steps from the...