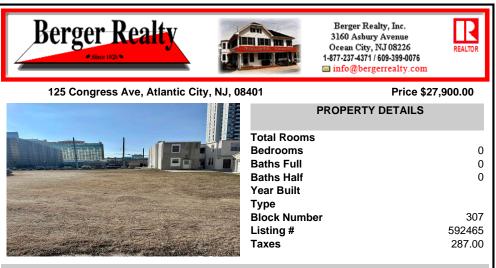

CONNENTS

Available lot for sale now at 125 S Congress Ave. This fantastic real estate opportunity features a cleared and leveled lot with all utilities accessible, including gas, electric, cable, water, and sewer. Improvements include curbs, sidewalks, and newly paved streets. Zoned RM-3, it is ready for multi-family residential development. Conveniently located just steps from the...

## COMMENTS

Available lot for sale now at 125 S Congress Ave. This fantastic real estate opportunity features a cleared and leveled lot with all utilities accessible, including gas, electric, cable, water, and sewer. Improvements include curbs, sidewalks, and newly paved streets. Zoned RM-3, it is ready for multi-family residential development. Conveniently located just steps from the...