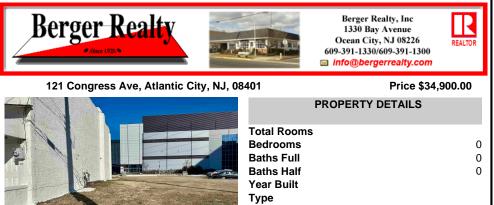

## COMMENTS

Available lot for sale now at 121 S Congress Ave. This fantastic real estate opportunity features a cleared and leveled lot with all utilities accessible, including gas, electric, cable, water, and sewer. Improvements include curbs, sidewalks, and newly paved streets. Zoned RM-3, it is ready for multi-family residential development. Conveniently located just steps from the ...

# **PROPERTY FEATURES** CONTACT

Scan to see Property page.

Ask for Barbara Fasy Berger Realty Inc 1330 Bay Avenue, Ocean City Call: 609-602-4492 Email to: bf@bergerrealty.com





| 0 1 1