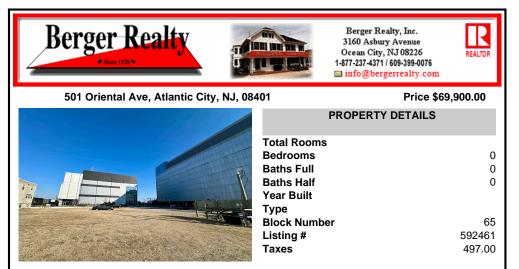

# COMMENTS

This is a corner lot right next to the Ocean Casino exit. This fantastic real estate opportunity features a cleared and leveled lot, with all utilities accessible, including gas, electricity, cable, water, and sewer. Improvements include curbs, sidewalks, and newly paved streets. Zoned RM-3, it is ready for multi-family residential development. Conveniently located just st...

#### COMMENTS

This is a corner lot right next to the Ocean Casino exit. This fantastic real estate opportunity features a cleared and leveled lot, with all utilities accessible, including gas, electricity, cable, water, and sewer. Improvements include curbs, sidewalks, and newly paved streets. Zoned RM-3, it is ready for multi-family residential development. Conveniently located just st...