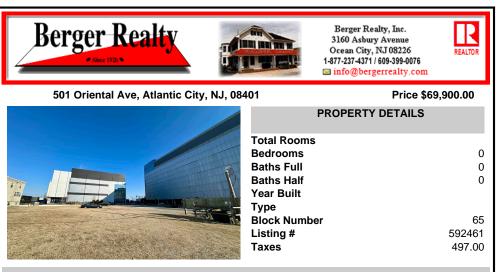

# COMMENTS

This is a corner lot right next to the Ocean Casino exit. This fantastic real estate opportunity features a cleared and leveled lot, with all utilities accessible, including gas, electricity, cable, water, and sewer. Improvements include curbs, sidewalks, and newly paved streets. Zoned RM-3, it is ready for multi-family residential development. Conveniently located just st...

#### COMMENTS

This is a corner lot right next to the Ocean Casino exit. This fantastic real estate opportunity features a cleared and leveled lot, with all utilities accessible, including gas, electricity, cable, water, and sewer. Improvements include curbs, sidewalks, and newly paved streets. Zoned RM-3, it is ready for multi-family residential development. Conveniently located just st...