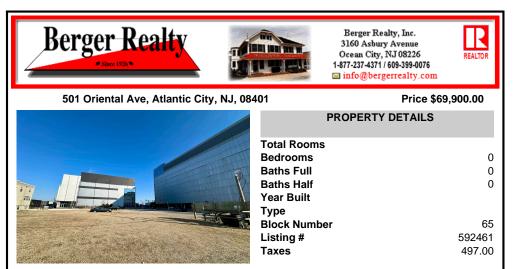

COMMENTS

This is a corner lot right next to the Ocean Casino exit. This fantastic real estate opportunity features a cleared and leveled lot, with all utilities accessible, including gas, electricity, cable, water, and sewer. Improvements include curbs, sidewalks, and newly paved streets. Zoned RM-3, it is ready for multi-family residential development. Conveniently located just st...

## COMMENTS

This is a corner lot right next to the Ocean Casino exit. This fantastic real estate opportunity features a cleared and leveled lot, with all utilities accessible, including gas, electricity, cable, water, and sewer. Improvements include curbs, sidewalks, and newly paved streets. Zoned RM-3, it is ready for multi-family residential development. Conveniently located just st...