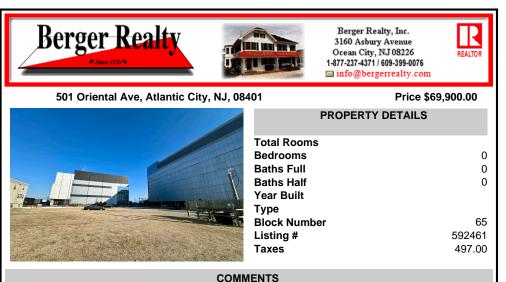

COMMENTS

This is a corner lot right next to the Ocean Casino exit. This fantastic real estate opportunity features a cleared and leveled lot, with all utilities accessible, including gas, electricity, cable, water, and sewer. Improvements include curbs, sidewalks, and newly paved streets. Zoned RM-3, it is ready for multi-family residential development. Conveniently located just st...

## COMMENTS

This is a corner lot right next to the Ocean Casino exit. This fantastic real estate opportunity features a cleared and leveled lot, with all utilities accessible, including gas, electricity, cable, water, and sewer. Improvements include curbs, sidewalks, and newly paved streets. Zoned RM-3, it is ready for multi-family residential development. Conveniently located just st...