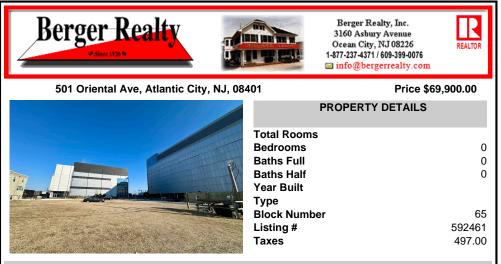

### COMMENTS

This is a corner lot right next to the Ocean Casino exit. This fantastic real estate opportunity features a cleared and leveled lot, with all utilities accessible, including gas, electricity, cable, water, and sewer. Improvements include curbs, sidewalks, and newly paved streets. Zoned RM-3, it is ready for multi-family residential development. Conveniently located just st...