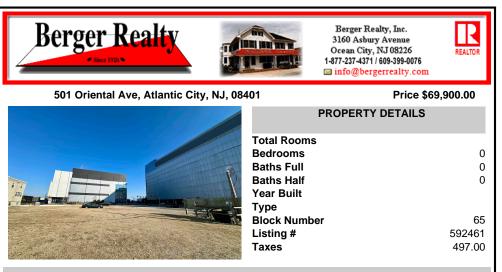

# COMMENTS

This is a corner lot right next to the Ocean Casino exit. This fantastic real estate opportunity features a cleared and leveled lot, with all utilities accessible, including gas, electricity, cable, water, and sewer. Improvements include curbs, sidewalks, and newly paved streets. Zoned RM-3, it is ready for multi-family residential development. Conveniently located just st...