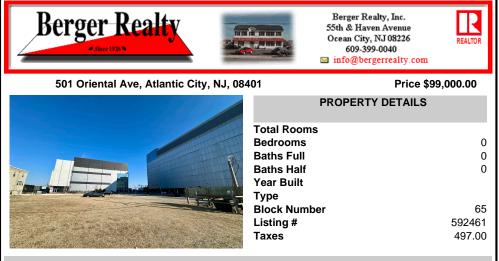

# COMMENTS

This is a corner lot right next to the Ocean Casino exit. This fantastic real estate opportunity features a cleared and leveled lot, with all utilities accessible, including gas, electricity, cable, water, and sewer. Improvements include curbs, sidewalks, and newly paved streets. Zoned RM-3, it is ready for multi-family residential development. Conveniently located just st...

## COMMENTS

This is a corner lot right next to the Ocean Casino exit. This fantastic real estate opportunity features a cleared and leveled lot, with all utilities accessible, including gas, electricity, cable, water, and sewer. Improvements include curbs, sidewalks, and newly paved streets. Zoned RM-3, it is ready for multi-family residential development. Conveniently located just st...