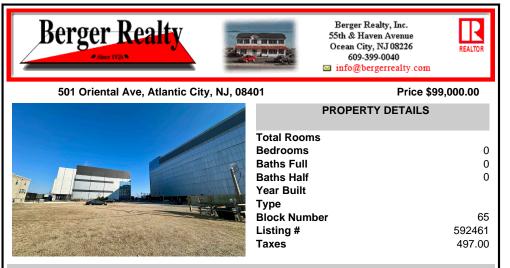

# COMMENTS

This is a corner lot right next to the Ocean Casino exit. This fantastic real estate opportunity features a cleared and leveled lot, with all utilities accessible, including gas, electricity, cable, water, and sewer. Improvements include curbs, sidewalks, and newly paved streets. Zoned RM-3, it is ready for multi-family residential development. Conveniently located just st...

## COMMENTS

This is a corner lot right next to the Ocean Casino exit. This fantastic real estate opportunity features a cleared and leveled lot, with all utilities accessible, including gas, electricity, cable, water, and sewer. Improvements include curbs, sidewalks, and newly paved streets. Zoned RM-3, it is ready for multi-family residential development. Conveniently located just st...