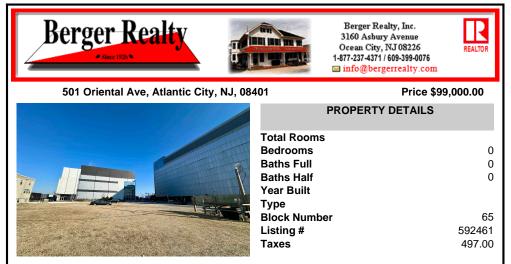

COMMENTS

This is a corner lot right next to the Ocean Casino exit. This fantastic real estate opportunity features a cleared and leveled lot, with all utilities accessible, including gas, electricity, cable, water, and sewer. Improvements include curbs, sidewalks, and newly paved streets. Zoned RM-3, it is ready for multi-family residential development. Conveniently located just st...

### COMMENTS

This is a corner lot right next to the Ocean Casino exit. This fantastic real estate opportunity features a cleared and leveled lot, with all utilities accessible, including gas, electricity, cable, water, and sewer. Improvements include curbs, sidewalks, and newly paved streets. Zoned RM-3, it is ready for multi-family residential development. Conveniently located just st...