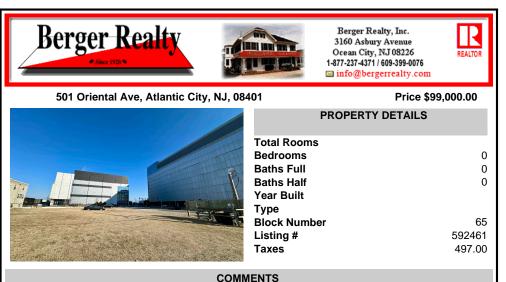

COMMENTS

This is a corner lot right next to the Ocean Casino exit. This fantastic real estate opportunity features a cleared and leveled lot, with all utilities accessible, including gas, electricity, cable, water, and sewer. Improvements include curbs, sidewalks, and newly paved streets. Zoned RM-3, it is ready for multi-family residential development. Conveniently located just st...

### COMMENTS

This is a corner lot right next to the Ocean Casino exit. This fantastic real estate opportunity features a cleared and leveled lot, with all utilities accessible, including gas, electricity, cable, water, and sewer. Improvements include curbs, sidewalks, and newly paved streets. Zoned RM-3, it is ready for multi-family residential development. Conveniently located just st...