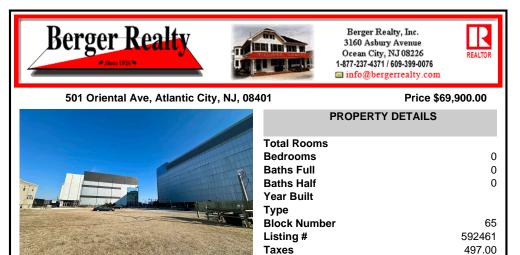

# COMMENTS

This is a corner lot right next to the Ocean Casino exit. This fantastic real estate opportunity features a cleared and leveled lot, with all utilities accessible, including gas, electricity, cable, water, and sewer. Improvements include curbs, sidewalks, and newly paved streets. Zoned RM-3, it is ready for multi-family residential development. Conveniently located just st...

### COMMENTS

This is a corner lot right next to the Ocean Casino exit. This fantastic real estate opportunity features a cleared and leveled lot, with all utilities accessible, including gas, electricity, cable, water, and sewer. Improvements include curbs, sidewalks, and newly paved streets. Zoned RM-3, it is ready for multi-family residential development. Conveniently located just st...