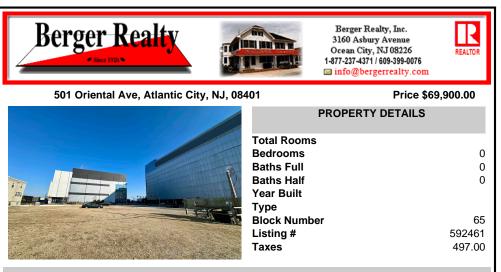

# COMMENTS

This is a corner lot right next to the Ocean Casino exit. This fantastic real estate opportunity features a cleared and leveled lot, with all utilities accessible, including gas, electricity, cable, water, and sewer. Improvements include curbs, sidewalks, and newly paved streets. Zoned RM-3, it is ready for multi-family residential development. Conveniently located just st...

### COMMENTS

This is a corner lot right next to the Ocean Casino exit. This fantastic real estate opportunity features a cleared and leveled lot, with all utilities accessible, including gas, electricity, cable, water, and sewer. Improvements include curbs, sidewalks, and newly paved streets. Zoned RM-3, it is ready for multi-family residential development. Conveniently located just st...