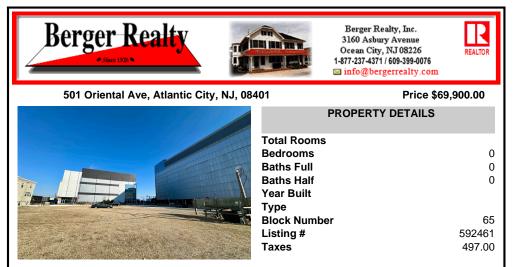

# COMMENTS

This is a corner lot right next to the Ocean Casino exit. This fantastic real estate opportunity features a cleared and leveled lot, with all utilities accessible, including gas, electricity, cable, water, and sewer. Improvements include curbs, sidewalks, and newly paved streets. Zoned RM-3, it is ready for multi-family residential development. Conveniently located just st...

### **PROPERTY FEATURES**