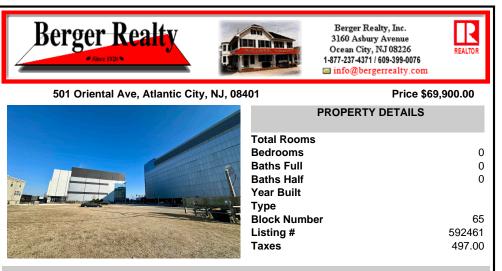

# COMMENTS

This is a corner lot right next to the Ocean Casino exit. This fantastic real estate opportunity features a cleared and leveled lot, with all utilities accessible, including gas, electricity, cable, water, and sewer. Improvements include curbs, sidewalks, and newly paved streets. Zoned RM-3, it is ready for multi-family residential development. Conveniently located just st...

### **PROPERTY FEATURES**