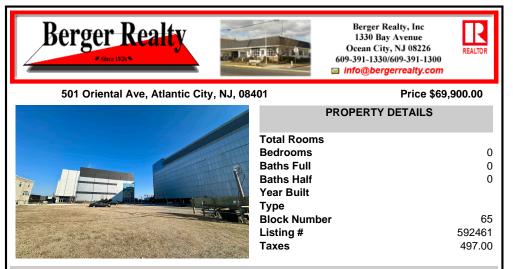

COMMENTS

This is a corner lot right next to the Ocean Casino exit. This fantastic real estate opportunity features a cleared and leveled lot, with all utilities accessible, including gas, electricity, cable, water, and sewer. Improvements include curbs, sidewalks, and newly paved streets. Zoned RM-3, it is ready for multi-family residential development. Conveniently located just st...

### COMMENTS

This is a corner lot right next to the Ocean Casino exit. This fantastic real estate opportunity features a cleared and leveled lot, with all utilities accessible, including gas, electricity, cable, water, and sewer. Improvements include curbs, sidewalks, and newly paved streets. Zoned RM-3, it is ready for multi-family residential development. Conveniently located just st...