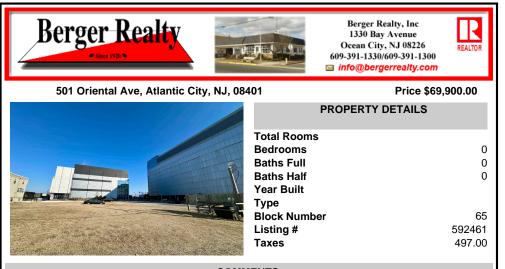

COMMENTS

This is a corner lot right next to the Ocean Casino exit. This fantastic real estate opportunity features a cleared and leveled lot, with all utilities accessible, including gas, electricity, cable, water, and sewer. Improvements include curbs, sidewalks, and newly paved streets. Zoned RM-3, it is ready for multi-family residential development. Conveniently located just st...

### COMMENTS

This is a corner lot right next to the Ocean Casino exit. This fantastic real estate opportunity features a cleared and leveled lot, with all utilities accessible, including gas, electricity, cable, water, and sewer. Improvements include curbs, sidewalks, and newly paved streets. Zoned RM-3, it is ready for multi-family residential development. Conveniently located just st...