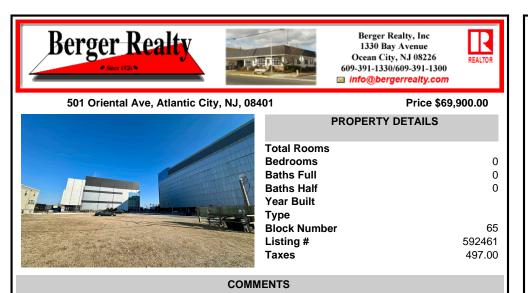

# COMMENTS

This is a corner lot right next to the Ocean Casino exit. This fantastic real estate opportunity features a cleared and leveled lot, with all utilities accessible, including gas, electricity, cable, water, and sewer. Improvements include curbs, sidewalks, and newly paved streets. Zoned RM-3, it is ready for multi-family residential development. Conveniently located just st...