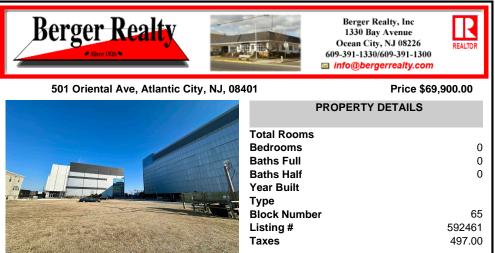

This is a corner lot right next to the Ocean Casino exit. This fantastic real estate opportunity features a cleared and leveled lot, with all utilities accessible, including gas, electricity, cable, water, and sewer. Improvements include curbs, sidewalks, and newly paved streets. Zoned RM-3, it is ready for multi-family residential development. Conveniently located just st...