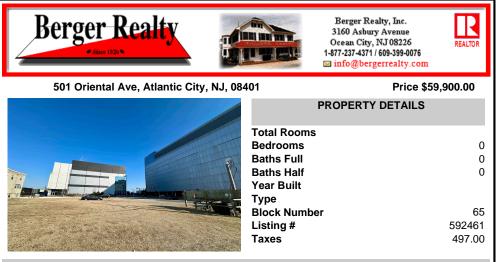

COMMENTS

This is a corner lot right next to the Ocean Casino exit. This fantastic real estate opportunity features a cleared and leveled lot, with all utilities accessible, including gas, electricity, cable, water, and sewer. Improvements include curbs, sidewalks, and newly paved streets. Zoned RM-3, it is ready for multi-family residential development. Conveniently located just st...

# COMMENTS

This is a corner lot right next to the Ocean Casino exit. This fantastic real estate opportunity features a cleared and leveled lot, with all utilities accessible, including gas, electricity, cable, water, and sewer. Improvements include curbs, sidewalks, and newly paved streets. Zoned RM-3, it is ready for multi-family residential development. Conveniently located just st...