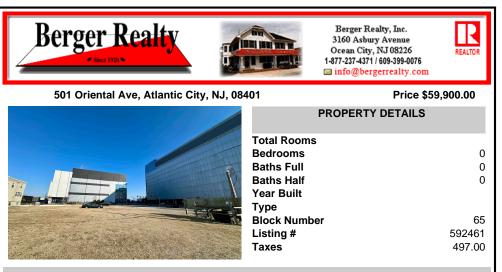

COMMENTS

This is a corner lot right next to the Ocean Casino exit. This fantastic real estate opportunity features a cleared and leveled lot, with all utilities accessible, including gas, electricity, cable, water, and sewer. Improvements include curbs, sidewalks, and newly paved streets. Zoned RM-3, it is ready for multi-family residential development. Conveniently located just st...

# COMMENTS

This is a corner lot right next to the Ocean Casino exit. This fantastic real estate opportunity features a cleared and leveled lot, with all utilities accessible, including gas, electricity, cable, water, and sewer. Improvements include curbs, sidewalks, and newly paved streets. Zoned RM-3, it is ready for multi-family residential development. Conveniently located just st...