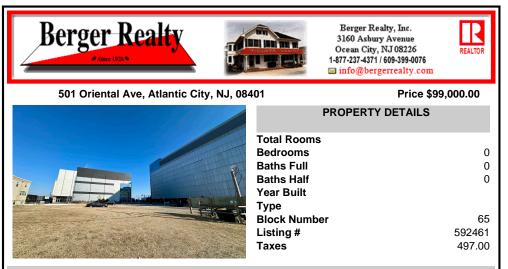

# COMMENTS

This is a corner lot right next to the Ocean Casino exit. This fantastic real estate opportunity features a cleared and leveled lot, with all utilities accessible, including gas, electricity, cable, water, and sewer. Improvements include curbs, sidewalks, and newly paved streets. Zoned RM-3, it is ready for multi-family residential development. Conveniently located just st...

### COMMENTS

This is a corner lot right next to the Ocean Casino exit. This fantastic real estate opportunity features a cleared and leveled lot, with all utilities accessible, including gas, electricity, cable, water, and sewer. Improvements include curbs, sidewalks, and newly paved streets. Zoned RM-3, it is ready for multi-family residential development. Conveniently located just st...