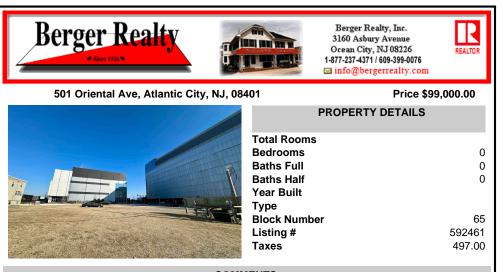

# COMMENTS

This is a corner lot right next to the Ocean Casino exit. This fantastic real estate opportunity features a cleared and leveled lot, with all utilities accessible, including gas, electricity, cable, water, and sewer. Improvements include curbs, sidewalks, and newly paved streets. Zoned RM-3, it is ready for multi-family residential development. Conveniently located just st...

### COMMENTS

This is a corner lot right next to the Ocean Casino exit. This fantastic real estate opportunity features a cleared and leveled lot, with all utilities accessible, including gas, electricity, cable, water, and sewer. Improvements include curbs, sidewalks, and newly paved streets. Zoned RM-3, it is ready for multi-family residential development. Conveniently located just st...