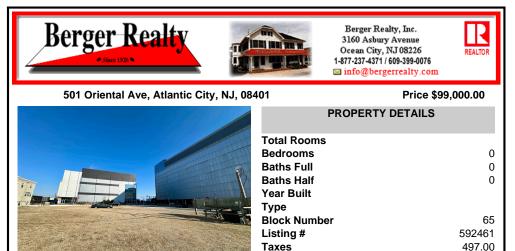

#### COMMENTS

This is a corner lot right next to the Ocean Casino exit. This fantastic real estate opportunity features a cleared and leveled lot, with all utilities accessible, including gas, electricity, cable, water, and sewer. Improvements include curbs, sidewalks, and newly paved streets. Zoned RM-3, it is ready for multi-family residential development. Conveniently located just st...