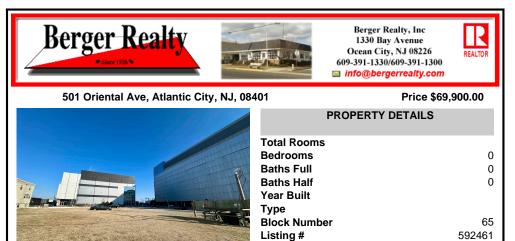

### COMMENTS

Taxes

This is a corner lot right next to the Ocean Casino exit. This fantastic real estate opportunity features a cleared and leveled lot, with all utilities accessible, including gas, electricity, cable, water, and sewer. Improvements include curbs, sidewalks, and newly paved streets. Zoned RM-3, it is ready for multi-family residential development. Conveniently located just st...

COMMENTS

This is a corner lot right next to the Ocean Casino exit. This fantastic real estate opportunity features a cleared and leveled lot, with all utilities accessible, including gas, electricity, cable, water, and sewer. Improvements include curbs, sidewalks, and newly paved streets. Zoned RM-3, it is ready for multi-family residential development. Conveniently located just st...