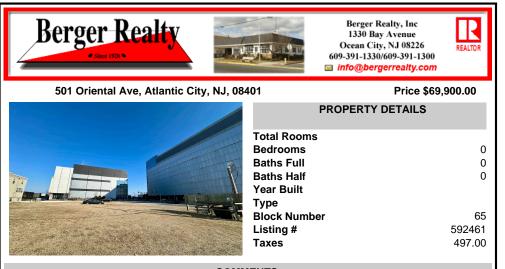

### COMMENTS

Taxes

This is a corner lot right next to the Ocean Casino exit. This fantastic real estate opportunity features a cleared and leveled lot, with all utilities accessible, including gas, electricity, cable, water, and sewer. Improvements include curbs, sidewalks, and newly paved streets. Zoned RM-3, it is ready for multi-family residential development. Conveniently located just st...

COMMENTS

This is a corner lot right next to the Ocean Casino exit. This fantastic real estate opportunity features a cleared and leveled lot, with all utilities accessible, including gas, electricity, cable, water, and sewer. Improvements include curbs, sidewalks, and newly paved streets. Zoned RM-3, it is ready for multi-family residential development. Conveniently located just st...