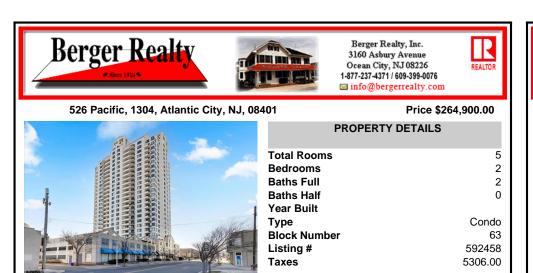

## COMMENTS

Stunning 2-bedroom, 2-bath condo end corner unit at The Bella, featuring a spacious living room with a tremendous amount of windows with a private balcony offering breathtaking views of the city skyline. Enjoy a comfortable dining area, in-unit washer and dryer for added convenience, and modern finishes throughout. Perfect for anyone looking to experience city living at it ...

## CONTACT

Scan to see Property page.

room with a tremendous amount of windows with a private balcony offering breathtaking views of the city skyline. Enjoy a comfortable dining area, in-unit washer and dryer for added convenience, and modern finishes throughout. Perfect for anyone looking to experience city living at it ...