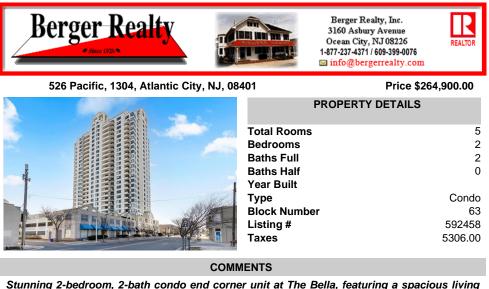

## COMMENTS

Stunning 2-bedroom, 2-bath condo end corner unit at The Bella, featuring a spacious living room with a tremendous amount of windows with a private balcony offering breathtaking views of the city skyline. Enjoy a comfortable dining area, in-unit washer and dryer for added convenience, and modern finishes throughout. Perfect for anyone looking to experience city living at it ...