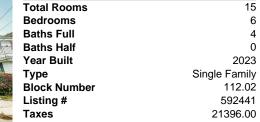

## Price \$2,950,000.00

|                                                                                                                                                                                                                                                                                                                                                                                                                                                                                                                                                                                                                                                                                                                                                                                                                                                                                                                                                                                                 | PROPER       | PROPERTY DETAILS |  |  |
|-------------------------------------------------------------------------------------------------------------------------------------------------------------------------------------------------------------------------------------------------------------------------------------------------------------------------------------------------------------------------------------------------------------------------------------------------------------------------------------------------------------------------------------------------------------------------------------------------------------------------------------------------------------------------------------------------------------------------------------------------------------------------------------------------------------------------------------------------------------------------------------------------------------------------------------------------------------------------------------------------|--------------|------------------|--|--|
|                                                                                                                                                                                                                                                                                                                                                                                                                                                                                                                                                                                                                                                                                                                                                                                                                                                                                                                                                                                                 | Total Rooms  | 15               |  |  |
|                                                                                                                                                                                                                                                                                                                                                                                                                                                                                                                                                                                                                                                                                                                                                                                                                                                                                                                                                                                                 | Bedrooms     | 6                |  |  |
|                                                                                                                                                                                                                                                                                                                                                                                                                                                                                                                                                                                                                                                                                                                                                                                                                                                                                                                                                                                                 | Baths Full   | 4                |  |  |
|                                                                                                                                                                                                                                                                                                                                                                                                                                                                                                                                                                                                                                                                                                                                                                                                                                                                                                                                                                                                 | Baths Half   | 0                |  |  |
|                                                                                                                                                                                                                                                                                                                                                                                                                                                                                                                                                                                                                                                                                                                                                                                                                                                                                                                                                                                                 | Year Built   | 2023             |  |  |
|                                                                                                                                                                                                                                                                                                                                                                                                                                                                                                                                                                                                                                                                                                                                                                                                                                                                                                                                                                                                 | Туре         | Single Family    |  |  |
|                                                                                                                                                                                                                                                                                                                                                                                                                                                                                                                                                                                                                                                                                                                                                                                                                                                                                                                                                                                                 | Block Number | 112.02           |  |  |
|                                                                                                                                                                                                                                                                                                                                                                                                                                                                                                                                                                                                                                                                                                                                                                                                                                                                                                                                                                                                 | Listing #    | 592441           |  |  |
|                                                                                                                                                                                                                                                                                                                                                                                                                                                                                                                                                                                                                                                                                                                                                                                                                                                                                                                                                                                                 | 🚤 Taxes      | 21396.00         |  |  |
| A REAL PROPERTY AND |              |                  |  |  |