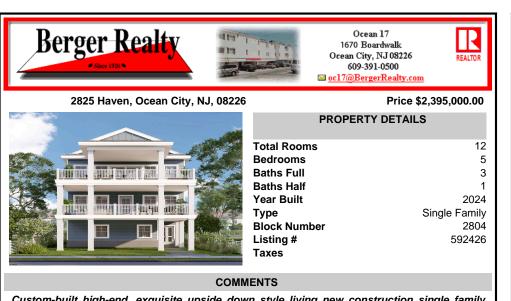

Custom-built high-end, exquisite upside down style living new construction single family home on oversized 40V x 115V lot overlooking the bird sanctuary with amazing meadow and sunset views. Features include 5 LARGE bedrooms, 3.5 baths, bonus den with built -in gas

fireplace. Huge 1st level front porch and 2nd floor covered porch with peaks of the bay, hardwood floors, g...

| PROPERTY FEATURES                                                                                                                                           |                                                                                                                    |                                                                 |                                                                                                                   |
|-------------------------------------------------------------------------------------------------------------------------------------------------------------|--------------------------------------------------------------------------------------------------------------------|-----------------------------------------------------------------|-------------------------------------------------------------------------------------------------------------------|
| Exterior<br>Vinyl                                                                                                                                           | OutsideFeatures<br>Deck<br>Enclosed Outside<br>Shower<br>Handicap Access<br>Patio<br>Sidewalks<br>Sprinkler System | ParkingGarage<br>Attached Garage<br>Auto Door Opener<br>Two Car | OtherRooms<br>Den/TV Room<br>Dining Area<br>Eat In Kitchen<br>Great Room<br>Laundry/Utility Room<br>Storage Attic |
| InteriorFeatures<br>Carbon Monoxide<br>Detector<br>Cathedral Ceiling<br>Elevator<br>Handicap Features<br>Kitchen Center Island<br>Storage<br>Walk In Closet | AppliancesIncluded<br>Dishwasher<br>Disposal<br>Dryer<br>Gas Stove<br>Microwave<br>Refrigerator<br>Washer          | Heating<br>Forced Air<br>Gas-Natural<br>Multi-Zoned             | Cooling<br>Ceiling Fan(s)<br>Central<br>Multi-Zoned                                                               |
| HotWater<br>Gas                                                                                                                                             | Water<br>Public                                                                                                    | Sewer<br>Public Sewer                                           |                                                                                                                   |
| CONTACT                                                                                                                                                     |                                                                                                                    |                                                                 |                                                                                                                   |
| Berg<br>1670                                                                                                                                                | for Troy Eggie<br>ger Realty Inc<br>) Boardwalk, Ocean City<br>: 609-425-0992                                      |                                                                 | Scan to see Property page.                                                                                        |