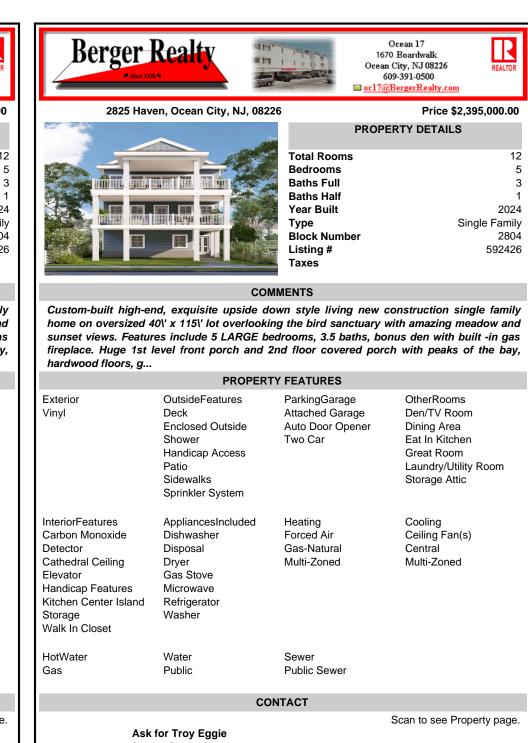

Custom-built high-end, exquisite upside down style living new construction single family home on oversized 40V x 115V lot overlooking the bird sanctuary with amazing meadow and sunset views. Features include 5 LARGE bedrooms, 3.5 baths, bonus den with built -in gas

fireplace. Huge 1st level front porch and 2nd floor covered porch with peaks of the bay, hardwood floors, g...

| PROPERTY FEATURES                                                                                                                                           |                                                                                                                    |                                                                 |                                                                                                                   |
|-------------------------------------------------------------------------------------------------------------------------------------------------------------|--------------------------------------------------------------------------------------------------------------------|-----------------------------------------------------------------|-------------------------------------------------------------------------------------------------------------------|
| Exterior<br>Vinyl                                                                                                                                           | OutsideFeatures<br>Deck<br>Enclosed Outside<br>Shower<br>Handicap Access<br>Patio<br>Sidewalks<br>Sprinkler System | ParkingGarage<br>Attached Garage<br>Auto Door Opener<br>Two Car | OtherRooms<br>Den/TV Room<br>Dining Area<br>Eat In Kitchen<br>Great Room<br>Laundry/Utility Room<br>Storage Attic |
| InteriorFeatures<br>Carbon Monoxide<br>Detector<br>Cathedral Ceiling<br>Elevator<br>Handicap Features<br>Kitchen Center Island<br>Storage<br>Walk In Closet | AppliancesIncluded<br>Dishwasher<br>Disposal<br>Dryer<br>Gas Stove<br>Microwave<br>Refrigerator<br>Washer          | Heating<br>Forced Air<br>Gas-Natural<br>Multi-Zoned             | Cooling<br>Ceiling Fan(s)<br>Central<br>Multi-Zoned                                                               |
| HotWater<br>Gas                                                                                                                                             | Water<br>Public                                                                                                    | Sewer<br>Public Sewer                                           |                                                                                                                   |
| CONTACT                                                                                                                                                     |                                                                                                                    |                                                                 |                                                                                                                   |
| Berg<br>1670                                                                                                                                                | for Troy Eggie<br>ger Realty Inc<br>) Boardwalk, Ocean City<br>: 609-425-0992                                      |                                                                 | Scan to see Property page.                                                                                        |