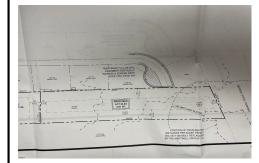

## **Total Rooms Bedrooms** 0 **Baths Full** 0 **Baths Half** Year Built Type 598 **Block Number**

PROPERTY DETAILS

Listing # Taxes

**COMMENTS** 

OVER 2.5 ACRES! Rare opportunity to own a buildable lot in the highly sought after Marmora section of Upper Township. Total of 2.83 acres. Upper Township and OCHS school district. Cul-De-Sac location, and only 5 minutes to Ocean City beaches and boardwalk....

# COMMENTS

OVER 2.5 ACRES! Rare opportunity to own a buildable lot in the highly sought after Marmora section of Upper Township. Total of 2.83 acres. Upper Township and OCHS school district. Cul-De-Sac location, and only 5 minutes to Ocean City beaches and boardwalk....