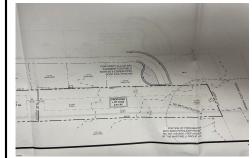

## **Total Rooms Bedrooms** 0 **Baths Full** 0 **Baths Half** Year Built Type 598 **Block Number**

PROPERTY DETAILS

Listing # Taxes

**COMMENTS** 

OVER 2.5 ACRES! Rare opportunity to own a buildable lot in the highly sought after Marmora section of Upper Township. Total of 2.83 acres. Upper Township and OCHS school district. Cul-De-Sac location, and only 5 minutes to Ocean City beaches and boardwalk....

# COMMENTS

OVER 2.5 ACRES! Rare opportunity to own a buildable lot in the highly sought after Marmora section of Upper Township. Total of 2.83 acres. Upper Township and OCHS school district. Cul-De-Sac location, and only 5 minutes to Ocean City beaches and boardwalk....