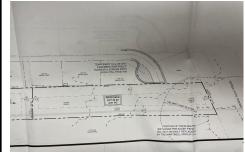

# **COMMENTS**

Taxes

OVER 2.5 ACRES! Rare opportunity to own a buildable lot in the highly sought after Marmora section of Upper Township. Total of 2.83 acres. Upper Township and OCHS school district. Cul-De-Sac location, and only 5 minutes to Ocean City beaches and boardwalk....

# COMMENTS

OVER 2.5 ACRES! Rare opportunity to own a buildable lot in the highly sought after Marmora section of Upper Township. Total of 2.83 acres. Upper Township and OCHS school district. Cul-De-Sac location, and only 5 minutes to Ocean City beaches and boardwalk....