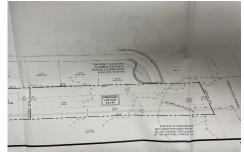

# **COMMENTS**

Taxes

OVER 2.5 ACRES! Rare opportunity to own a buildable lot in the highly sought after Marmora section of Upper Township. Total of 2.83 acres. Upper Township and OCHS school district. Cul-De-Sac location, and only 5 minutes to Ocean City beaches and boardwalk....

# COMMENTS

OVER 2.5 ACRES! Rare opportunity to own a buildable lot in the highly sought after Marmora section of Upper Township. Total of 2.83 acres. Upper Township and OCHS school district. Cul-De-Sac location, and only 5 minutes to Ocean City beaches and boardwalk....