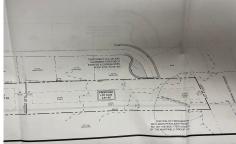

## COMMENTS

OVER 2.5 ACRES! Rare opportunity to own a buildable lot in the highly sought after Marmora section of Upper Township. Total of 2.83 acres. Upper Township and OCHS school district. Cul-De-Sac location, and only 5 minutes to Ocean City beaches and boardwalk....