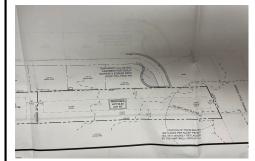

## **COMMENTS**

OVER 2.5 ACRES! Rare opportunity to own a buildable lot in the highly sought after Marmora section of Upper Township. Total of 2.83 acres. Upper Township and OCHS school district. Cul-De-Sac location, and only 5 minutes to Ocean City beaches and boardwalk....