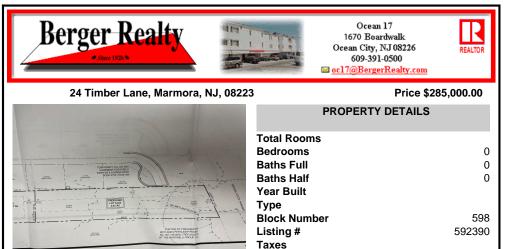

## COMMENTS

OVER 2.5 ACRES! Rare opportunity to own a buildable lot in the highly sought after Marmora section of Upper Township. Total of 2.83 acres. Upper Township and OCHS school district. Cul-De-Sac location, and only 5 minutes to Ocean City beaches and boardwalk....

# COMMENTS

OVER 2.5 ACRES! Rare opportunity to own a buildable lot in the highly sought after Marmora section of Upper Township. Total of 2.83 acres. Upper Township and OCHS school district. Cul-De-Sac location, and only 5 minutes to Ocean City beaches and boardwalk....