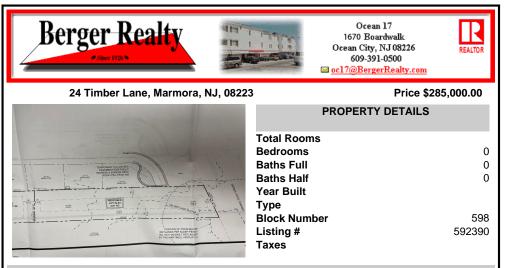

## COMMENTS

OVER 2.5 ACRES! Rare opportunity to own a buildable lot in the highly sought after Marmora section of Upper Township. Total of 2.83 acres. Upper Township and OCHS school district. Cul-De-Sac location, and only 5 minutes to Ocean City beaches and boardwalk....

# COMMENTS

OVER 2.5 ACRES! Rare opportunity to own a buildable lot in the highly sought after Marmora section of Upper Township. Total of 2.83 acres. Upper Township and OCHS school district. Cul-De-Sac location, and only 5 minutes to Ocean City beaches and boardwalk....