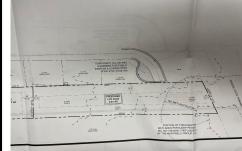

# **COMMENTS**

OVER 2.5 ACRES! Rare opportunity to own a buildable lot in the highly sought after Marmora section of Upper Township. Total of 2.83 acres. Upper Township and OCHS school district. Cul-De-Sac location, and only 5 minutes to Ocean City beaches and boardwalk....

# COMMENTS

OVER 2.5 ACRES! Rare opportunity to own a buildable lot in the highly sought after Marmora section of Upper Township. Total of 2.83 acres. Upper Township and OCHS school district. Cul-De-Sac location, and only 5 minutes to Ocean City beaches and boardwalk....