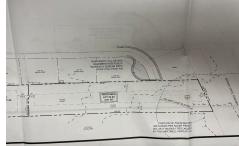

# **COMMENTS**

OVER 2.5 ACRES! Rare opportunity to own a buildable lot in the highly sought after Marmora section of Upper Township. Total of 2.83 acres. Upper Township and OCHS school district. Cul-De-Sac location, and only 5 minutes to Ocean City beaches and boardwalk....

# COMMENTS

OVER 2.5 ACRES! Rare opportunity to own a buildable lot in the highly sought after Marmora section of Upper Township. Total of 2.83 acres. Upper Township and OCHS school district. Cul-De-Sac location, and only 5 minutes to Ocean City beaches and boardwalk....