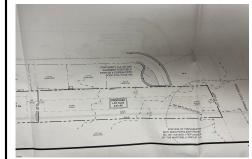

# **COMMENTS**

OVER 2.5 ACRES! Rare opportunity to own a buildable lot in the highly sought after Marmora section of Upper Township. Total of 2.83 acres. Upper Township and OCHS school district. Cul-De-Sac location, and only 5 minutes to Ocean City beaches and boardwalk....

## COMMENTS

**Taxes** 

OVER 2.5 ACRES! Rare opportunity to own a buildable lot in the highly sought after Marmora section of Upper Township. Total of 2.83 acres. Upper Township and OCHS school district. Cul-De-Sac location, and only 5 minutes to Ocean City beaches and boardwalk....