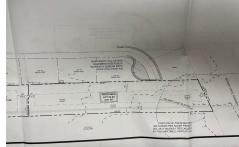

# **COMMENTS**

OVER 2.5 ACRES! Rare opportunity to own a buildable lot in the highly sought after Marmora section of Upper Township. Total of 2.83 acres. Upper Township and OCHS school district. Cul-De-Sac location, and only 5 minutes to Ocean City beaches and boardwalk....

## COMMENTS

**Taxes** 

OVER 2.5 ACRES! Rare opportunity to own a buildable lot in the highly sought after Marmora section of Upper Township. Total of 2.83 acres. Upper Township and OCHS school district. Cul-De-Sac location, and only 5 minutes to Ocean City beaches and boardwalk....