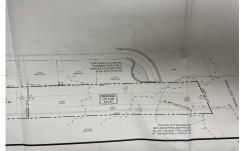

# **COMMENTS**

OVER 2.5 ACRES! Rare opportunity to own a buildable lot in the highly sought after Marmora section of Upper Township. Total of 2.83 acres. Upper Township and OCHS school district. Cul-De-Sac location, and only 5 minutes to Ocean City beaches and boardwalk....

# COMMENTS

OVER 2.5 ACRES! Rare opportunity to own a buildable lot in the highly sought after Marmora section of Upper Township. Total of 2.83 acres. Upper Township and OCHS school district. Cul-De-Sac location, and only 5 minutes to Ocean City beaches and boardwalk....