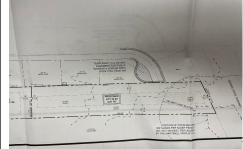

# **COMMENTS**

OVER 2.5 ACRES! Rare opportunity to own a buildable lot in the highly sought after Marmora section of Upper Township. Total of 2.83 acres. Upper Township and OCHS school district. Cul-De-Sac location, and only 5 minutes to Ocean City beaches and boardwalk....

# COMMENTS

OVER 2.5 ACRES! Rare opportunity to own a buildable lot in the highly sought after Marmora section of Upper Township. Total of 2.83 acres. Upper Township and OCHS school district. Cul-De-Sac location, and only 5 minutes to Ocean City beaches and boardwalk....